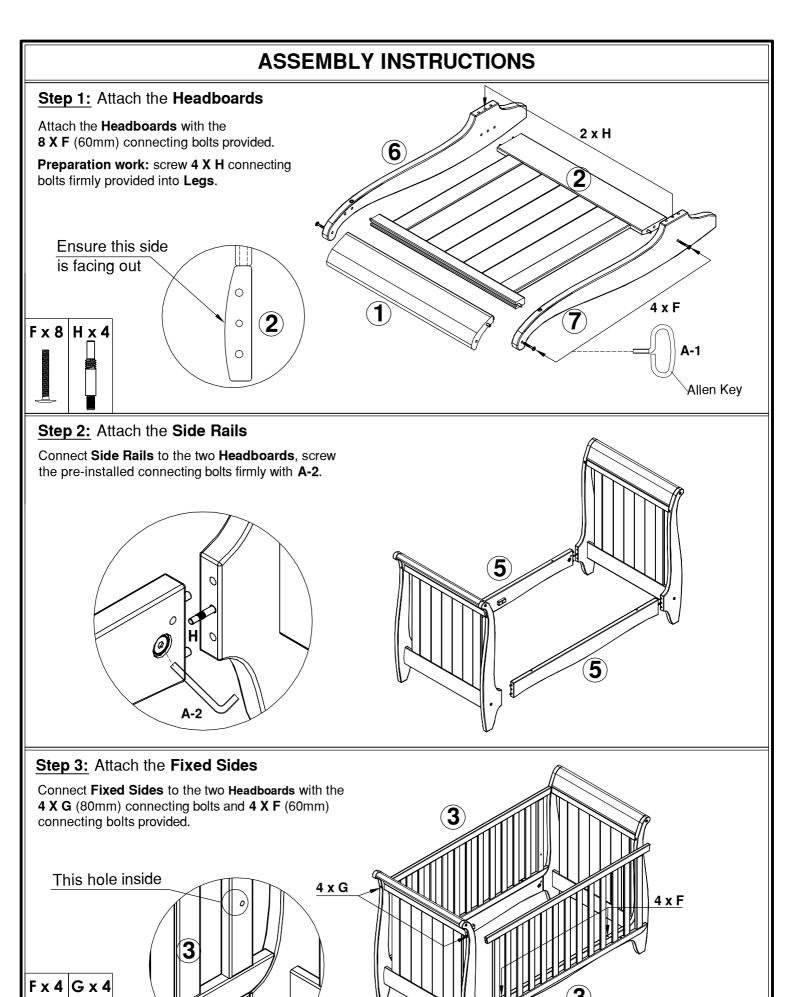

## **ASSEMBLY INSTRUCTIONS**

## Step 4: Attach the Base

**Top Hole** high base position(for newborn).

Bottom Hole low base position(for baby).

Base should be lowered to this position before child is able to sit up.

## Step 5:

Tighten all connecting bolts in Base and Fixed Side.