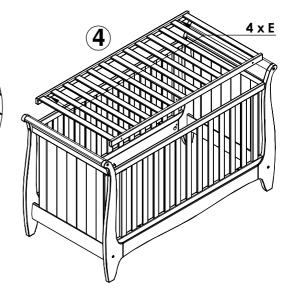

# Step 6: Lower the Base height

Remove **4 X E** connecting bolts in **Base** and lower base to baby position. Screw **4 X E** connecting bolts into **Base**.

Block holes left on **Fixed Sides** with **4 X D** connecting bolts.

NOTE: Tighten all remaining bolts in Base and Fixed Side.

BU-TCB 3/5