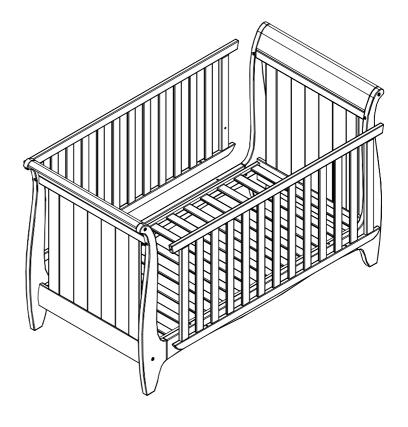

# **Boori Urbane Trinity Cotbed**

**Assembly Instructions** 

IMPORTANT:

THE ASSEMBLY OF THIS PRODUCT REQUIRES TWO PEOPLE

# Instructions for Boori Urbane Trinity Cotbed (BU-TCB)

er 1.0 BU-TCB 2/5