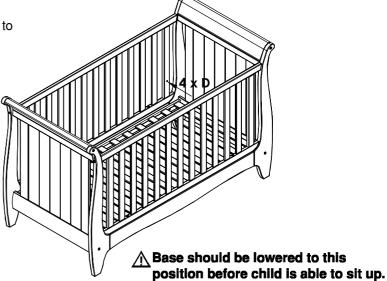

## Step 4: Attach the Base

**Top Hole** high base position(for newborn).

Bottom Hole low base position(for baby).

Base should be lowered to this position before child is able to sit up.