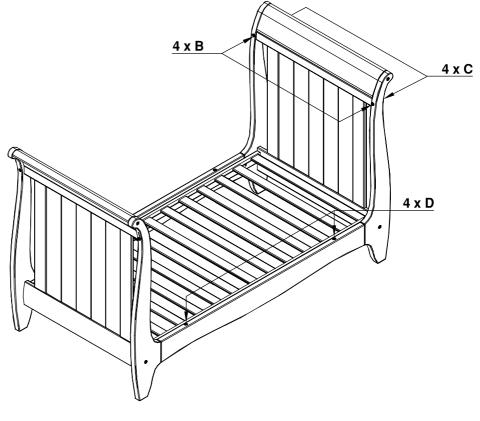

## Step 5:

Tighten all connecting bolts in Base and Fixed Side.

# Step 6: Lower the Base height

Remove **4 X E** connecting bolts in **Base** and lower base to baby position. Screw **4 X E** connecting bolts into **Base**.

Block holes left on **Fixed Sides** with **4 X D** connecting bolts.

NOTE: Tighten all remaining bolts in Base and Fixed Side.

BU-TCB 3/5