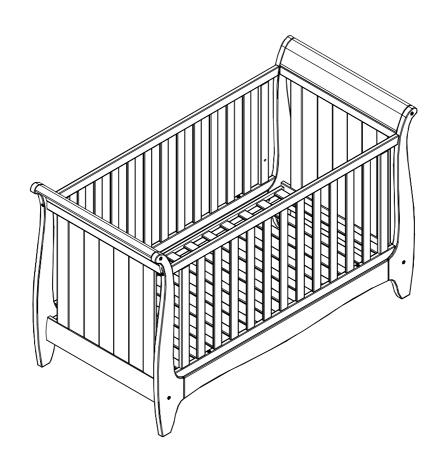

# **Boori Urbane Trinity Cotbed**

**Assembly Instructions** 

IMPORTANT:

THE ASSEMBLY OF THIS PRODUCT REQUIRES TWO PEOPLE