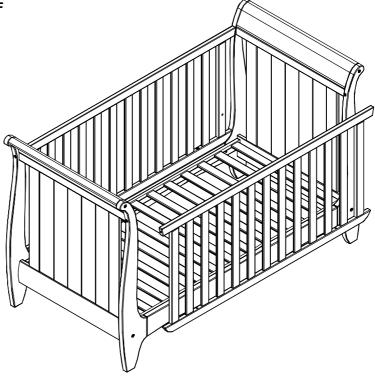

# **CONVERT YOUR COT TO COT BED**

### Step 1:

Ensure the Base in the lower position.

Remove **4 X G** connecting bolts and **4 X F** connecting bolts in **Fixed Side**.

Remove both Fixed Sides.

### Step 2:

Tighten all the connecting bolts.

BU-TCB 4/5