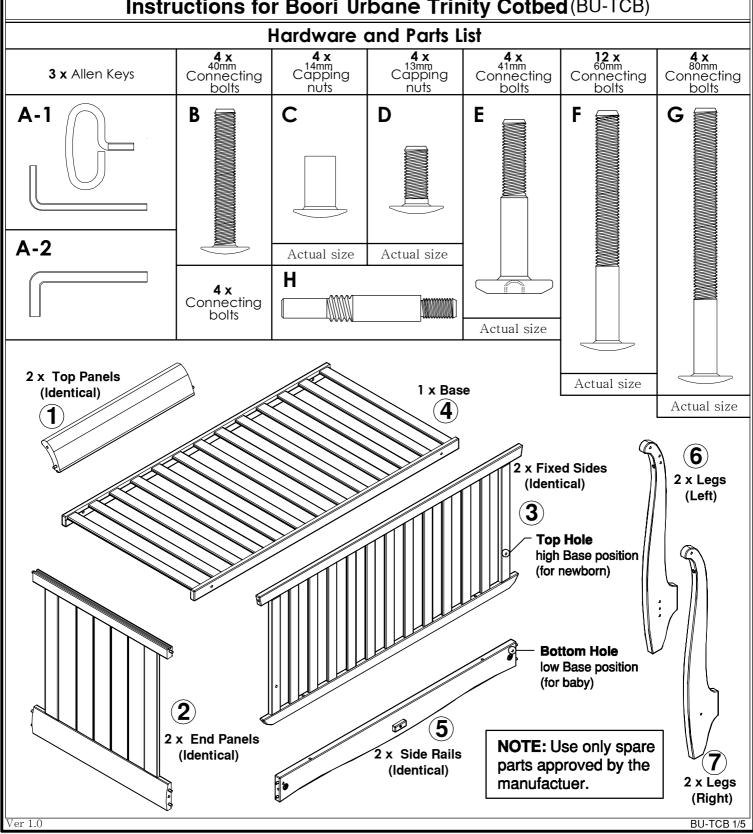

### **IMPORTANT:**

PLEASE READ THE INSTRUCTIONS CAREFULLY AND KEEP FOR FUTURE REFERENCE

Read all instructions BEFORE assembly and USE of the product. KEEP INSTRUCTIONS FOR FUTURE USE.

# \*IMPORTANT, RETAIN FOR FUTURE REFERENCE\* PLEASE READ CAREFULLY

Boori Australia Pty Ltd 18-20 Charles Street St. Marys Sydney NSW 2760 Australia Ph: 61 2 9833 3769 Fax: 61 2 9673 4240

Boori (UK) Ltd Unit 1, Transigo Gables Way Thatcham RG19 4ZA Ph: (44) 016 3529 5670 Fax: (44) 016 3587 7552 Boori USA LLC 20 Chapin Road, Suite 1001 Po Box 406 Pine Brook, NJ 07058 Ph: +1 973 577 6933 Fax: +1 973 577 6934

Boori Japan Co.,Ltd 401A, 4-2-10 Kitakyuhoji-machi, Chuo-ku, Osaka 541-0057 Japan Ph: 06-4963-3939

Fax: 06-4963-3900 E-mail: info@boori.co.jp

# Instructions for Boori Urbane Trinity Cotbed (BU-TCB)





er 1.0 BU-TCB 2/5

## **ASSEMBLY INSTRUCTIONS**

## Step 4: Attach the Base



**Top Hole** high base position(for newborn).





Bottom Hole low base position(for baby).

Base should be lowered to this position before child is able to sit up.

## Step 5:

Tighten all connecting bolts in Base and Fixed Side.



# Step 6: Lower the Base height

Remove **4 X E** connecting bolts in **Base** and lower base to baby position. Screw **4 X E** connecting bolts into **Base**.

Block holes left on **Fixed Sides** with **4 X D** connecting bolts.

NOTE: Tighten all remaining bolts in Base and Fixed Side.





BU-TCB 3/5

# **CONVERT YOUR COT TO COT BED**

### Step 1:

Ensure the Base in the lower position.

Remove **4 X G** connecting bolts and **4 X F** connecting bolts in **Fixed Side**.

Remo