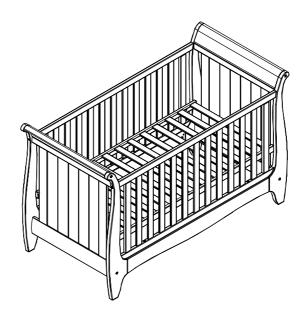

# **Boori Urbane Trinity Cotbed**

**Assembly Instructions** 

IMPORTANT:

THE ASSEMBLY OF THIS PRODUCT REQUIRES TWO PEOPLE

# Instructions for Boori Urbane Trinity Cotbed (BU-TCB)

er 1.0 BU-TCB 2/5