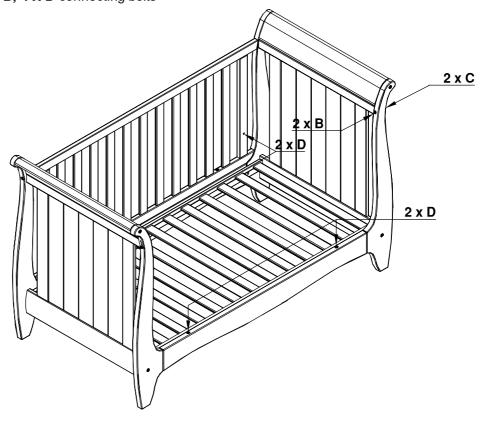

# **CONVERT YOUR COT TO SOFA**

# Step 1:

Ensure the Base in the lower position.

Remove 2 X G connecting bolts and 2 X F connecting bolts in **Fixed Side**.

Remove one Fixed Side.

### Step 2:

Block the remaining holes with **2 X B, 4 X D** connecting bolts & **2 X C** capping nuts.

Tighten all the connecting bolts.

BU-TCB 5/5